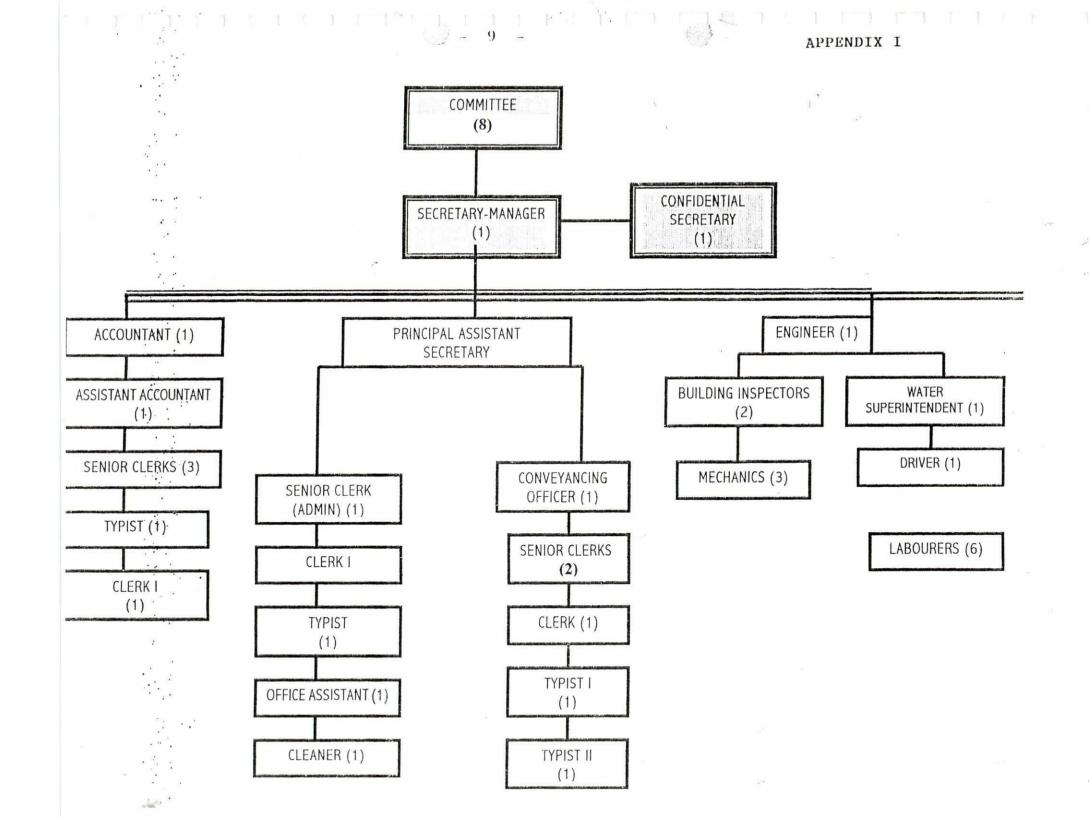

At the end of December, 1999 there were 36 members of staff compared to 37 on 1<sup>st</sup> January, 1998.

During 1999 members of the Committee re-organised the Staff Structure as seen on the Attached Organisation Chart (Appendix I).

Details of the number of persons employed in the respective positions can be seen on The attached Organization Chart.

Employees received a 12.5% across the Board increase in wages and salaries effective  $1^{st}$  January, 1999. Also, based on the employees' previous years' performances a merit increment of between 1 - 4.5% was paid to employees.